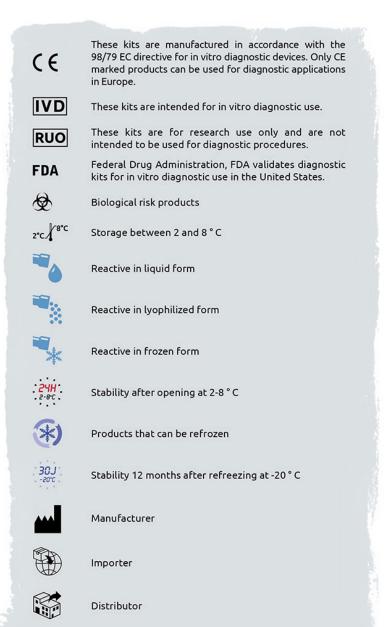

L |
| 9-SCAT-27-4.5/5 | 1 x 5 mL |
|                 |          |





#### Collection tubes with draw volume 2 mL



| Ref        | Format   |
|------------|----------|
| 9-SCAT-ACT | 1 x 2 mL |





#### Special collection tubes PPACK Aprotinin / EDTA



| Ref         | Format    |
|-------------|-----------|
| 9-SCAT-I-10 | 1 x 10 mL |
| 9-SCAT-I-3  | 1 x 3 mL  |
| 9-SCAT-I-5  | 1 x 5 mL  |





#### Special collection tubes PPACK Na Citrate / Mannitol



| Ref          | Format    |
|--------------|-----------|
| 9-SCAT-II-10 | 1 x 10 mL |
| 9-SCAT-II-3  | 1 x 3 mL  |
| 9-SCAT-II-5  | 1 x 5 mL  |





#### Special collection tubes 75µM PPACK D-Mannitol



| Format    |
|-----------|
| 1 x 10 mL |
| 1 x 3 mL  |
| 1 x 5 mL  |
|           |









#### **EXPLANATION FOR SYMBOLS USED**





#### Your order

1 To order, several possibilities

By telephone +33(0)4 67 10 71 20 By fax +33(0)4 67 10 71 21 By e-mail contact@cryopep.com

By letter CRYOPEP, 83 rue Yves Montand, 34 080 Montpellier, FRANCE

Command Processing

We carefully pack frozen products in boxes with dry ice or cold packs according of the nature of the product.

To optimize the conditions of transport of our products, we ship our packages in dry ice only from Monday to Wednesday, except urgent customer requests.

All other orders for freeze-dried products are shipped from Monday to Friday.

3 Transport

We work exclusively with carriers receiving ISO 9001 and CERTIPHARM certifications.

We guarantee timely delivery of all products.

During transportation, we follow all our shipments and, if necessary, call o