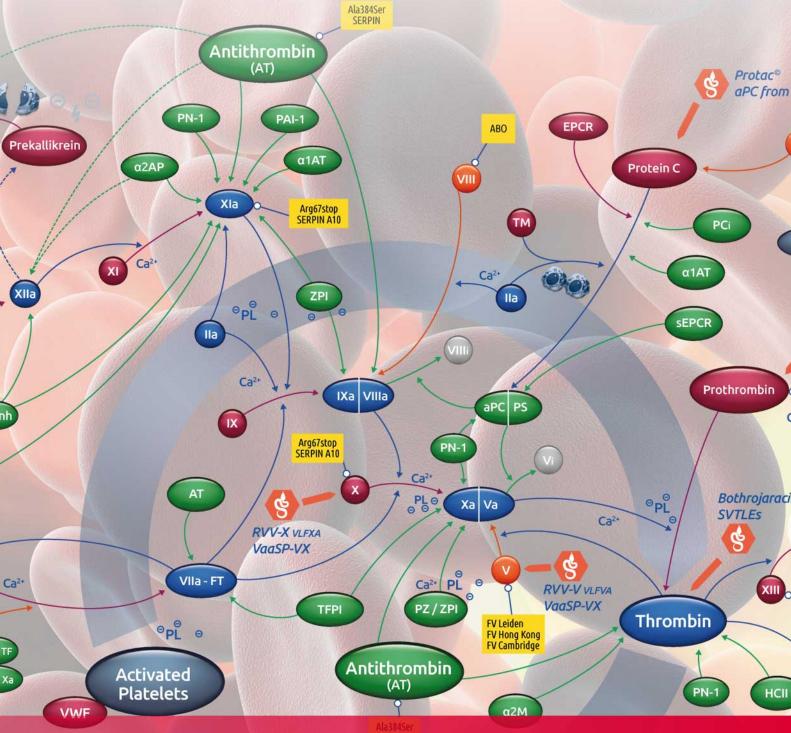

# Cryogenics at the service of haemostasis



## SAMPLE COLLECTION TUBES

Edition of 2024-05-03 15:05:35

Endothelial Cells

Kaouthiagin

way

Bilinexin Convulxin Echicetin EMS16



### SAMPLE COLLECTION TUBES

#### Sample collection tubes

#### BAPA Tube T-TAS® 01



| Format       |
|--------------|
| 1 x 50 tubes |
|              |



#### Special CTI collection tubes



| Ref             | Format   |
|-----------------|----------|
| 9-SCAT-27-1.8/5 | 1 x 2 mL |
| 9-SCAT-27-2.7/5 | 1 x 3 mL |
| 9-SCAT-27-4.5/5 | 1 x 5 mL |
|                 |          |





#### Collection tubes with draw volume 2 mL



| Ref        | Format   |
|------------|----------|
| 9-SCAT-ACT | 1 x 2 mL |





#### Special collection tubes PPACK Aprotinin / EDTA



| Ref         | Format    |
|-------------|-----------|
| 9-SCAT-I-10 | 1 x 10 mL |
| 9-SC